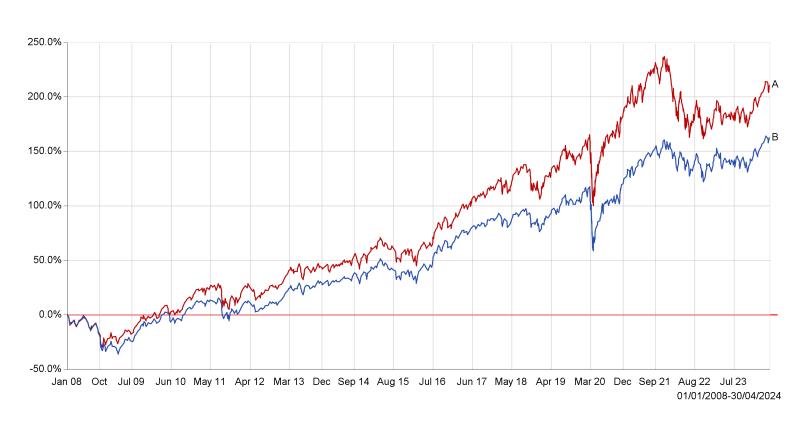

## Cumulative Performance (%)

## Cumulative Performance as at 30/04/2024\*

| Instrument                                           | Currency | 3m   | 6m    | 1y    | 3yrs | 5yrs  | 01/01/2008<br>to<br>30/04/2024 |
|------------------------------------------------------|----------|------|-------|-------|------|-------|--------------------------------|
| A Risk 5 Adventurous 08/04/2024 TR in GB             | GBP      | 4.06 | 14.34 | 10.25 | 0.32 | 31.54 | 211.03                         |
| B ■ Risk 5 Adventurous Benchmark 08/04/2024 TR in GB | GBP      | 4.47 | 13.74 | 8.89  | 8.58 | 32.71 | 162.66                         |
| *excluding chart selection                           | •        |      |       |       |      |       |                                |