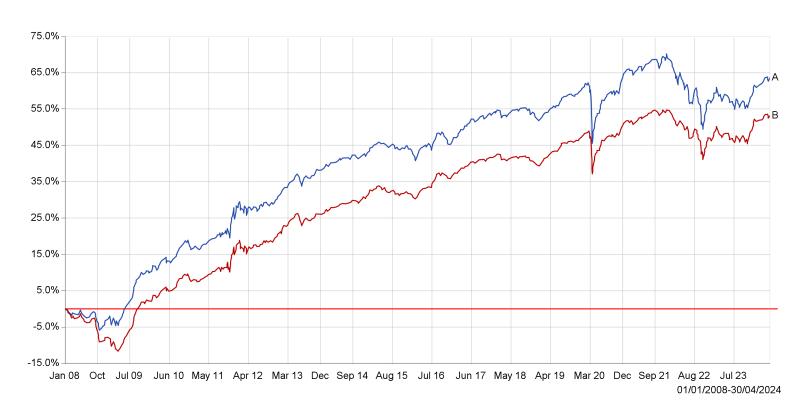

1 May 2024

Cumulative Performance (%)

Cumulative Performance as at 30/04/2024\*

| Instrument                                         | Currency | 3m   | 6m   | 1y   | 3yrs  | 5yrs | 01/01/2008<br>to<br>30/04/2024 |
|----------------------------------------------------|----------|------|------|------|-------|------|--------------------------------|
| A ■ Risk 1 Defensive 08/04/2024 TR in GB           | GBP      | 1.13 | 5.16 | 3.01 | -1.59 | 5.05 | 63.63                          |
| B ■ Risk 1 Defensive Benchmark 08/04/2024 TR in GB | GBP      | 0.69 | 4.93 | 3.31 | 0.50  | 6.73 | 53.19                          |

<sup>\*</sup>excluding chart selection

Discrete Performance (%)