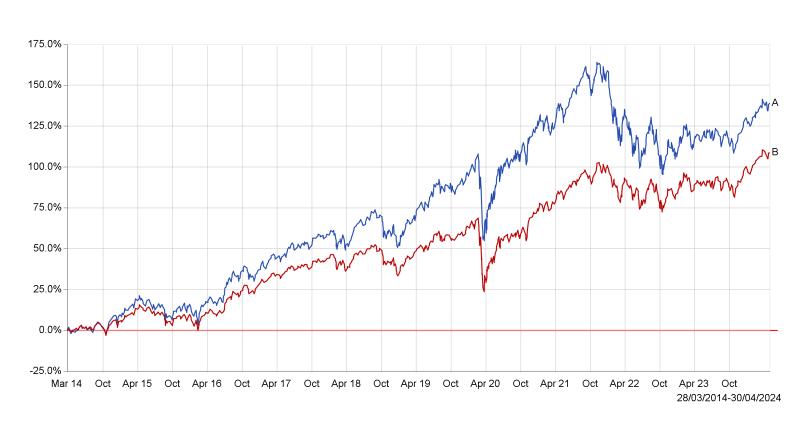

## Cumulative Performance (%)

## Cumulative Performance as at 30/04/2024\*

| Instrument                                                       | Currency | 3m   | 6m    | 1y   | 3yrs  | 5yrs  | 28/03/2014<br>to<br>30/04/2024 |
|------------------------------------------------------------------|----------|------|-------|------|-------|-------|--------------------------------|
| A Ethical/ESG Risk 5 Adventurous 08/04/2024 TR in GB             | GBP      | 3.79 | 14.70 | 9.77 | 0.58  | 34.31 | 138.98                         |
| B ■ Ethical/ESG Risk 5 Adventurous Benchmark 08/04/2024 TR in GB | GBP      | 3.95 | 14.84 | 9.66 | 12.59 | 37.44 | 108.77                         |
| *excluding chart selection                                       | •        |      |       |      |       |       |                                |