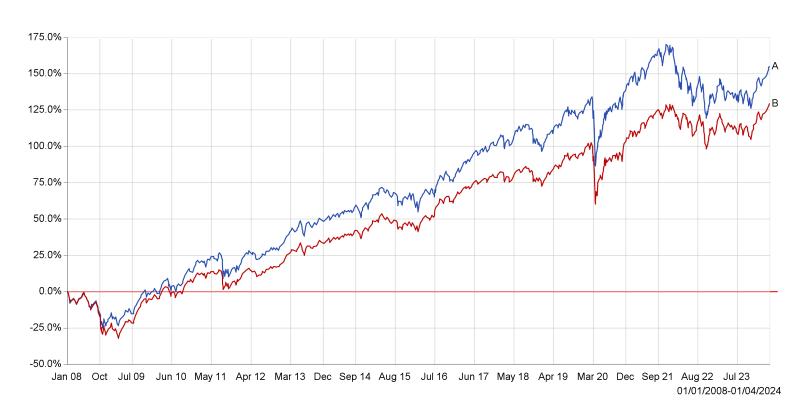

2 April 2024

Cumulative Performance (%)

Cumulative Performance as at 01/04/2024\*

| Instrument                                         | Currency | 3m   | 6m   | 1у   | 3yrs | 5yrs  | 01/01/2008<br>to<br>01/04/2024 |
|----------------------------------------------------|----------|------|------|------|------|-------|--------------------------------|
| A ■ Risk 3 Balanced 02/01/2024 GTR in GB           | GBP      | 3.09 | 9.63 | 8.28 | 3.26 | 20.45 | 154.92                         |
| B ■ Risk 3 Balanced Benchmark 02/01/2024 GTR in GB | GBP      | 2.37 | 8.70 | 7.44 | 8.54 | 24.11 | 129.36                         |

<sup>\*</sup>excluding chart selection

Discrete Performance (%)