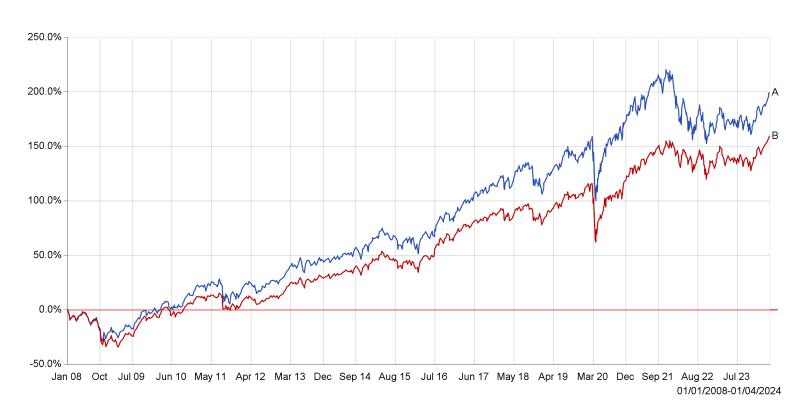

2 April 2024

Cumulative Performance (%)

Cumulative Performance as at 01/04/2024\*

| Instrument                                       | Currency | 3m   | 6m    | 1у    | 3yrs  | 5yrs  | 01/01/2008<br>to<br>01/04/2024 |
|--------------------------------------------------|----------|------|-------|-------|-------|-------|--------------------------------|
| A ■ Risk 4 Growth 02/01/2024 GTR in GB           | GBP      | 4.01 | 10.90 | 10.31 | 4.50  | 31.03 | 199.18                         |
| B ■ Risk 4 Growth Benchmark 02/01/2024 GTR in GB | GBP      | 3.62 | 9.98  | 8.81  | 12.03 | 33.79 | 159.45                         |

<sup>\*</sup>excluding chart selection

Discrete Performance (%)

Discrete Performance as at 01/04/2024

| Instrument                                       | Currency | 0-12m | 12-24m | 24-36m | 36-48m | 48-60m | 60-72m |
|--------------------------------------------------|----------|-------|--------|--------|--------|--------|--------|
| A ■ Risk 4 Growth 02/01/2024 GTR in GB           | GBP      | 10.31 | -6.87  | 1.72   | 36.41  | -8.07  | 7.32   |
| B ■ Risk 4 Growth Benchmark 02/01/2024 GTR in GB | GBP      | 8.81  | -3.45  | 6.64   | 36.64  | -12.60 | 6.34   |